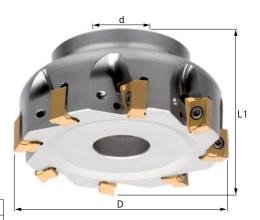

## Advantage

- lacksquare 4 cutting edges on one double-sided indexable insert
- Special chip shape geometry for low power consumption
- Thick inserts

| Art. No.                      | 16016 350 |
|-------------------------------|-----------|
| Cutting edge diameter         | 50 mm     |
| Length                        | 40 mm     |
| Bore diameter                 | 22 mm     |
| max. ap                       | 9 mm      |
| Number of cutting edges       | 7 PCS     |
| Suitable indexable insert no. | 1         |