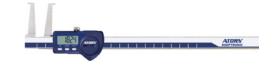

# Electronic internal groove vernier callipers

## Application

For measuring internal recesses.

#### Version

- ON/OFF
- Zero setting at any position
- mm/inch switch-over
- Auto off
- Preset function
- ABS function
- Keeptronic System

#### Delivery

in a wooden case, with battery (1 x 3 V lithium, type CR 2032)

| Art. No.                         | 31191 322          |
|----------------------------------|--------------------|
| Calibration Group                | A                  |
| Data transmission type           | multiCOM           |
| IP protection class              | IP 40              |
| Min./max. length measuring range | 20-160 mm          |
| Digit increment                  | 0.05 mm            |
| Length of jaw                    | 40 mm              |
| Measuring surface thickness      | 2 mm               |
| Min. internal length             | 20 mm              |
| Type of locating                 | With locking screw |