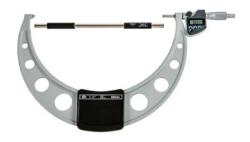

## **Electronic micrometer**

With large measuring range IP65

## Application:

For measuring e.g. shank diameters, external dimensions of workpieces etc.

## **Execution:**

- carbide-tipped measuring faces
- ABS function
- HOLD (measured value storage)
- Origin (measurement presetting)
- IP65

## Advantage:

- Long battery life, approx. 2.4 years
- IP65

### Delivery:

Includes box, wrench, battery, setting standard (from 25 mm), up to 50-mm measuring range with factory test certificate

| Art. no.                                   | 32017 359                                             |
|--------------------------------------------|-------------------------------------------------------|
| Brand                                      | MITUTOYO                                              |
| Manufacturer Part Number                   | 293-357-30                                            |
| Display                                    | Digital                                               |
| Min./max. length measuring range in inches | 11-12 in                                              |
| Digit increment                            | 0.0001 in                                             |
| Measuring surface diameter                 | 6.3 mm                                                |
| IP protection class                        | IP 65                                                 |
| Data transmission type                     | DIGIMATIC                                             |
| Spindle clamping                           | Yes                                                   |
| Digit height                               | 7.5 mm                                                |
| Functions                                  | ABS function, Hold-function (AE lock), Origin (Dimen- |
|                                            | sion preset), Preset function, Automatic switch-off   |
| Min./max. measurement force                | 5-10 N                                                |
| Number of rechargeable batteries/batteries | 1 PCS                                                 |
| Battery designation                        | 1,5 V SR44                                            |
| DIN                                        | 863                                                   |
| Bracket depth                              | 166 mm                                                |
| Measuring spindle increments               | 6.35 mm                                               |
| Calibration Group                          | D, E                                                  |
| Gross Weight                               | 3.380 kg                                              |
| Product Group                              | ЗМА                                                   |