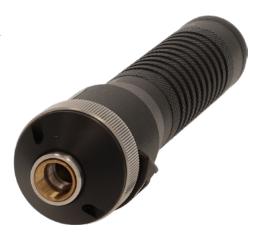

## LED hand-held light source SuperNova For rigid Top-Line endoscopes

## Application:

LED hand-held light source SuperNova in combination with a rigid Top-Line endoscope ensures outstanding illumination in front of the endoscope probe.

## Execution:

- Bulb: LED white
- Brightness: Approx. 320 Im
- Brightness adjustment: Infinitely variable with mechanical panel
- Colour temperature: 5200K
- Service life: Up to 50,000h
- Dimensions: 150 x 34 mm (L x diameter)
- housing: Metal housing with fluted handle
- Battery life: Up to 2.5h
- Battery charging time: Approx. 3.5h