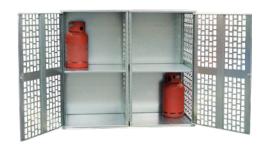

# Gas bottle depot with perforated doors and side walls

### Execution:

- Galvanised sheet steel
- Natural ventilation thanks to perforated doors and sidewalls
- With back wall, floor, intermediate shelves and cylinder lock, lockable

## Delivery:

Delivered disassembled, easy assembly

| Art. no.                                        | 50061 233   |
|-------------------------------------------------|-------------|
| Max. number of gas bottles with 220-mm diameter | 20 PCS      |
| Length                                          | 1680 mm     |
| Width                                           | 690 mm      |
| Height                                          | 1475 mm     |
| Door design                                     | Perforated  |
| With roof                                       | Yes         |
| Material                                        | Sheet steel |
| Surface                                         | Zinc plated |
| Gross Weight                                    | 150.000 kg  |
| Product Group                                   | 5AI         |