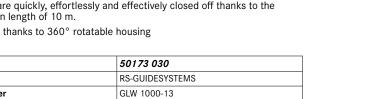

## Advantage:

Art. no.

- Even longer distances are quickly, effortlessly and effectively closed off thanks to the maximum belt extension length of 10 m.
- Adjustable belt pull-out thanks to 360° rotatable housing

| Brand                    | RS-GUIDESYSTEMS |
|--------------------------|-----------------|
| Manufacturer Part Number | GLW 1000-13     |
| Туре                     | GLW 1000        |
| Max. extension length    | 10000 mm        |
| Colour of belt           | Red/white       |
| Colour of housing        | Black           |
| Gross Weight             | 3.000 kg        |
| Product Group            | 559             |
|                          |                 |