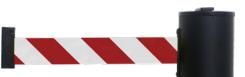

| Brand                    | RS-GUIDESYSTEMS |
|--------------------------|-----------------|
| Manufacturer Part Number | GLW 1000-13     |
| Туре                     | GLW 1000        |
| Max. extension length    | 10000 mm        |
| Colour of belt           | Red/white       |
| Colour of housing        | Black           |
| Gross Weight             | 3.000 kg        |
| Product Group            | 559             |
|                          |                 |