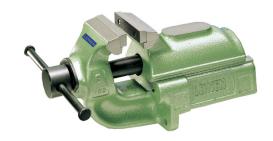

## Parallel vice 80–150 mm, heavy-duty version With rear opening action, made of grey cast iron

## Version:

- High-quality grey cast iron with pearlitic texture
- Hardened, ribbed steel jaws can be swapped for smooth, ground steel jaws
- Smooth-running spindle with trapezoidal thread
- High-quality hammertone finish, green (similar to RAL 6011)

- Excellent clamping precision thanks to long, prismatic precision guide
- Spindle protected from dirt and damage by covering

| Art. no.                 | 51035 140      |
|--------------------------|----------------|
| Jaws width               | 100 mm         |
| Min./max. clamping width | 0-140 mm       |
| Clamp in depth           | 75 mm          |
| Weight                   | 17 kg          |
| Colour                   | Green          |
| Material                 | Grey cast iron |