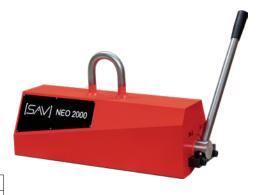

# Permanent NEO lifting magnet 3-fold safety

## Advantage:

- Large lifting capacity with low tare weight and small dimensions
- Robust, low-maintenance, user-friendly
- Easy to switch on and off using the hand lever, with safety lock

## **Delivery:**

With test certificate

| Art. no.                                   | 77301 020  |
|--------------------------------------------|------------|
| Load-carrying capacity                     | 2000 kg    |
| Load-carrying capacity for round materials | 1000 kg    |
| Tear-off weight certified                  | 6000 kg    |
| For min./max. round material diameter      | 150-350 mm |
| Suitable for min. sheet metal thickness    | 15 mm      |
| Surface area length                        | 480 mm     |
| Surface area width                         | 165 mm     |
| Height up to load hook                     | 253 mm     |
| Colour                                     | Orange     |