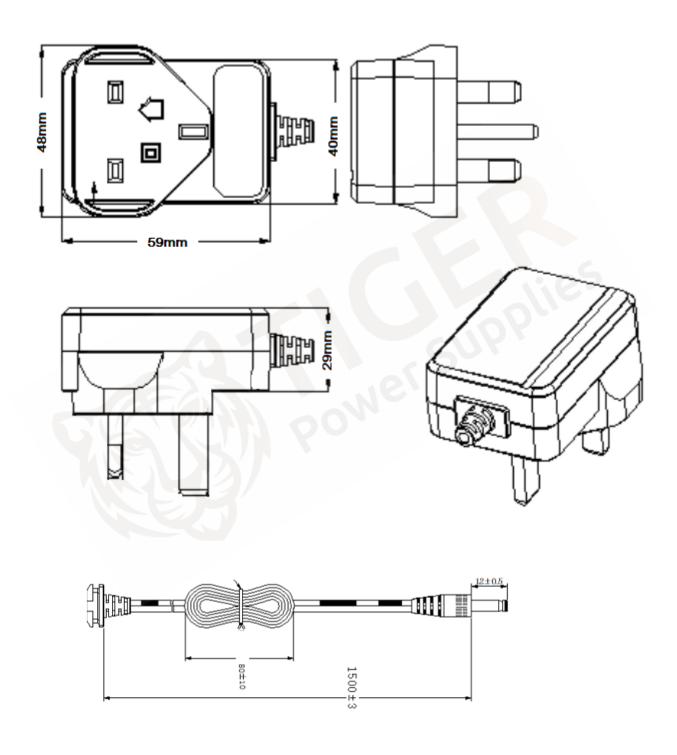

## Features:

- · Supplied with fixed UK pins
- Universal 100-240vac input voltage
- Level VI efficiency
- Approved to latest EN62368-1 safety standard
- CE & UKCA approved

| Part number:           | TP1006                      |
|------------------------|-----------------------------|
| Input voltage:         | 100-240vac (90-264vac max.) |
| Input frequency:       | 47 - 63Hz                   |
| Output voltage:        | 12vdc                       |
| Current:               | 2000mA (2 amp)              |
| Power:                 | 24 Watts                    |
| Protection:            | Short Circuit, Over voltage |
| Dimensions:            | 59 x 48 x 29mm              |
| Cord length:           | 1.5 metres                  |
| DC connector:          | 2.5 x 5.5 x 12mm (Female)   |
| Polarity:              | +ve (positive) centre       |
| Leakage current:       | <0.25mA                     |
| Operating temperature: | 0°C to + 40°C               |