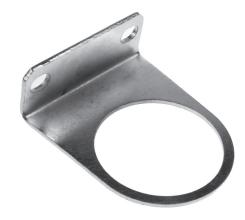

| Item | Part No.  | Description                     |
|------|-----------|---------------------------------|
| 4    | SA106.PR  | PLASTIC RING                    |
| 5.1  | SA106.WB1 | WALL BRACKET (FILTER/REGULATOR) |