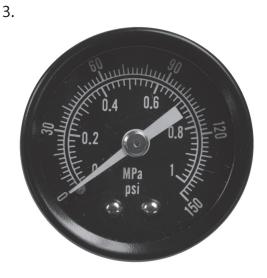

## Parts Information: Air Filter/Regulator Max Airflow 70cfm Model No: SA106FR

5.1

| ltem | Part No. | Description                         |
|------|----------|-------------------------------------|
| 1    | SA106.B  | BOWL (FILTER)                       |
| 3    | SA106.G  | GAUGE 150psi, 40mm OD, REAR FITTING |