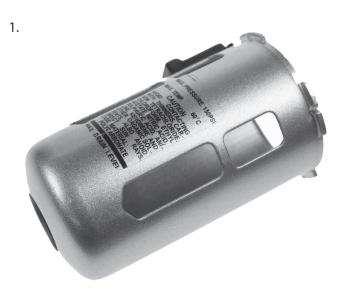

## Parts Information: Air Filter/Regulator Max Airflow 70cfm Model No: SA106FR

5.1

| ltem | Part No. | Description                         |
|------|----------|-------------------------------------|
| 1    | SA106.B  | BOWL (FILTER)                       |
| 3    | SA106.G  | GAUGE 150psi, 40mm OD, REAR FITTING |