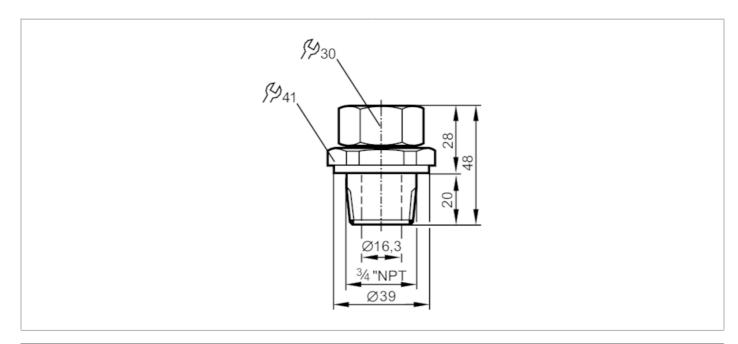

## Mounting adapter for level sensors

| Application          |       |                                                                                       |
|----------------------|-------|---------------------------------------------------------------------------------------|
| Design               |       | for capacitive level sensors LK, LI, LT, LL                                           |
| Pressure rating      | [bar] | 0.5                                                                                   |
| Operating conditions |       |                                                                                       |
| Ambient temperature  | [°C]  | 080                                                                                   |
| Mechanical data      |       |                                                                                       |
| Weight               | [g]   | 259                                                                                   |
| Materials            |       | flange: stainless steel; Lock nut: stainless steel; spacer: brass; clamping ring: FKM |
| Tightening torque    | [Nm]  | 69                                                                                    |
| Process connection   |       | 3/4 NPT                                                                               |
| Remarks              |       |                                                                                       |
| Pack quantity        |       | 1 pcs.                                                                                |