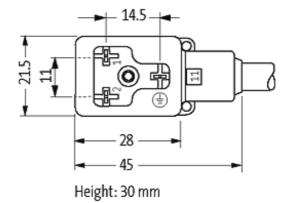

### **Form**

11021

| Technical Data                |                                        |
|-------------------------------|----------------------------------------|
| Operating voltage             | 24 V AC/DC ±25 %                       |
| Operating current per contact | max. 4 A                               |
| Switch off peak               | max. 55 V                              |
| Switch off delay time         | max. 20 ms                             |
| Locking of ports              | M3 (recommended torque 0.4 Nm)         |
| Protection                    | IP67 inserted and tightened (EN 60529) |
| Housing                       | Black plastic (gray on request)        |
| Cables                        |                                        |
| Cable number                  | 616                                    |
| No./diameter of wires         | 3 × 0.75 mm²                           |
| Wire isolation                | PVC (bk, num, gnye)                    |
| Jacket Color                  | black                                  |
| Shore hardness outer jacket   | 80 ± 5A                                |
| Material (jacket)             | PVC                                    |
| Outer diameter                | approx. 5.9 mm                         |
| Bend radius (fixed)           | 5 × outer Ø                            |
| Bend radius (moving)          | 10 × outer Ø                           |
| Temperature range (fixed)     | -30+70 °C                              |
| Temperature range (mobile)    | -5+70 °C                               |
| Commercial data               |                                        |
| country of origin             | CZ                                     |
| customs tariff number         | 85444290                               |