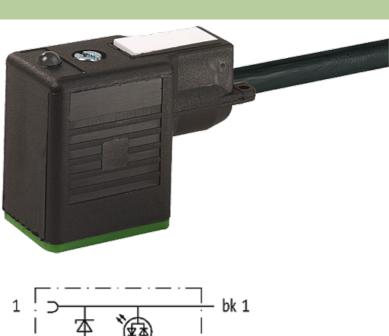

### **MSUD VALVE PLUG FORM BI 11MM**

PVC 3X0.75 black 8m

Form BI (11 mm) industrial standard 24 V AC/DC with LED and suppression

Further cable lengths on request. Plastic housings with good resistance against chemicals and oils. The resistance to aggressive media should be individually tested for your application. Further details on request.

### Illustration

stay connected

Product may differ from Image