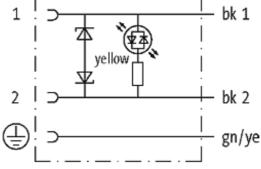

### **MSUD VALVE PLUG FORM BI 11MM**

PVC 3X0.75 black 8m

Form BI (11 mm) industrial standard 24 V AC/DC with LED and suppression

Further cable lengths on request. Plastic housings with good resistance against chemicals and oils. The resistance to aggressive media should be individually tested for your application. Further details on request.

### **Form**

11021

| Technical Data                |                                        |
|-------------------------------|----------------------------------------|
| Operating voltage             | 24 V AC/DC ±25 %                       |
| Operating current per contact | max. 4 A                               |
| Switch off peak               | max. 55 V                              |
| Switch off delay time         | max. 20 ms                             |
| Locking of ports              | M3 (recommended torque 0.4 Nm)         |
| Protection                    | IP67 inserted and tightened (EN 60529) |
| Housing                       | Black plastic (gray on request)        |
| Cables                        |                                        |
| Cable number                  | 616                                    |
| No./diameter of wires         | 3 × 0.75 mm²                           |
| Wire isolation                | PVC (bk, num, gnye)                    |
| Jacket Color                  | black                                  |
| Shore hardness outer jacket   | 80 ± 5A                                |
| Material (jacket)             | PVC                                    |
| Outer diameter                | approx. 5.9 mm                         |
| Bend radius (fixed)           | 5 × outer Ø                            |
| Bend radius (moving)          | 10 × outer Ø                           |
| Temperature range (fixed)     | -30+70 °C                              |
| Temperature range (mobile)    | -5+70 °C                               |
| Commercial data               |                                        |
| country of origin             | CZ                                     |
| customs tariff number         | 85444290                               |