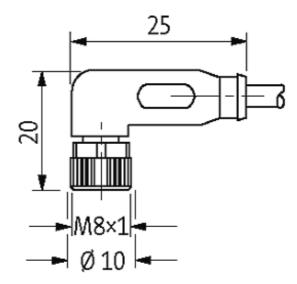

stay connected

M12 male 0° / M8 female 90°

PVC 4x0.25 gy UL/CSA 3m

Male straight to female 90° M12 - M8, 4-pole

Plastic housings with good resistance against chemicals and oils. The resistance to aggressive media should be individually tested for your application. Further details on request. Further cable lengths on request.

## Illustration

Male

**Female** 

stay connected

Product may differ from Image