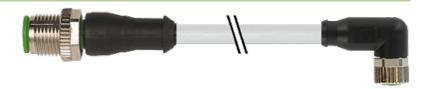

stay connected

M12 male 0° / M8 female 90°

PVC 4x0.25 gy UL/CSA 3m

Male straight to female 90° M12 - M8, 4-pole

Plastic housings with good resistance against chemicals and oils. The resistance to aggressive media should be individually tested for your application. Further details on request. Further cable lengths on request.

## Illustration

Male

**Female** 

stay connected

Product may differ from Image