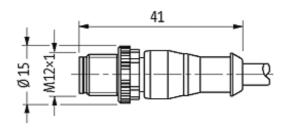

stay connected

M12 male 0° / M8 female 90°

PVC 4x0.25 gy UL/CSA 3m

Male straight to female 90° M12 - M8, 4-pole

Plastic housings with good resistance against chemicals and oils. The resistance to aggressive media should be individually tested for your application. Further details on request. Further cable lengths on request.

## Illustration

Male

**Female** 

stay connected

Product may differ from Image