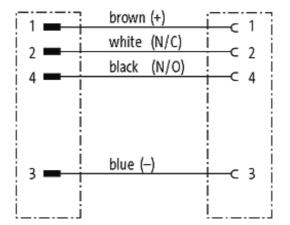

stay connected

M12 male 0° / M8 female 90°

PVC 4x0.25 gy UL/CSA 3m

Male straight to female 90° M12 - M8, 4-pole

Plastic housings with good resistance against chemicals and oils. The resistance to aggressive media should be individually tested for your application. Further details on request. Further cable lengths on request.

## **Form**

40621

| Technical Data                |                                                                                  |  |
|-------------------------------|----------------------------------------------------------------------------------|--|
| Operating voltage             | max. 30 V AC/DC                                                                  |  |
| Operating current per contact | max. 4 A                                                                         |  |
| Locking of ports              | Screw thread M8/M12 $\times$ 1 mm (recommended torque 0.4/0.6 Nm), self-securing |  |
| Protection                    | IP67 inserted and tightened (EN 60529)                                           |  |
| Cables                        |                                                                                  |  |
| Cable number                  | 211                                                                              |  |
| No./diameter of wires         | 4 × 0.25 mm <sup>2</sup>                                                         |  |
| Wire isolation                | PVC (br, wh, bl, bk)                                                             |  |
| Jacket Color                  | gray                                                                             |  |
| Shore hardness outer jacket   | 85 ± 5A                                                                          |  |