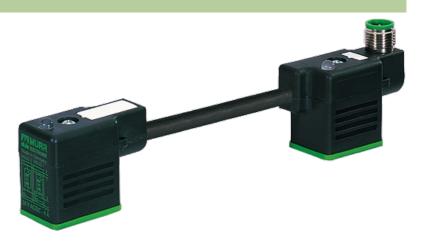

## M12 MALE ON TOP OF MSUD DOUBLE VALVE PLUG 11MM

PUR 3X0.75 black 0m

Form BI (11 mm) industrial standard M12, 4-pole, connector top entry LED and suppression Connection cable L = 150 mm

Plastic housings with good resistance against chemicals and oils. The resistance to aggressive media should be individually tested for your application. Further details on request.

## Illustration

Product may differ from Image