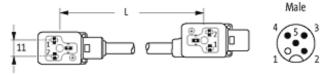

## M12 MALE ON TOP OF MSUD DOUBLE VALVE PLUG 11MM

PUR 3X0.75 black 0m

Form BI (11 mm) industrial standard M12, 4-pole, connector top entry LED and suppression Connection cable L = 150 mm

Plastic housings with good resistance against chemicals and oils. The resistance to aggressive media should be individually tested for your application. Further details on request.