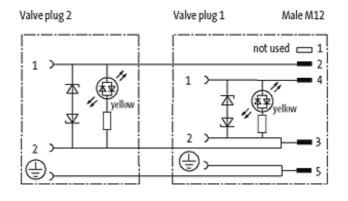

## M12 MALE ON TOP OF MSUD DOUBLE VALVE PLUG 11MM

PUR 3X0.75 black 0m

Form BI (11 mm) industrial standard M12, 4-pole, connector top entry LED and suppression Connection cable L = 150 mm

Plastic housings with good resistance against chemicals and oils. The resistance to aggressive media should be individually tested for your application. Further details on request.