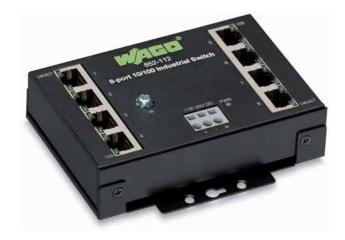

## 8-Port 100BASE-TX Industrial Eco Switch

852-112 has 8 ports with each port featuring Auto-negotiation and Auto MDI/MDI-X detection. Existing 10Mbps networks can now be upgraded effortlessly to higher speed 100Mbps Fast ETHERNET networks.

## Features:

- 8-port 10/100 Mbps Auto-negotiation ETHERNET ports
- Comprehensive front-panel diagnostic LEDs
- Supports Auto-MDI/MDI-X
- Full/half-duplex transfer modes for each port
- Wire speed reception and transmission
- Store-and-forward switching method
- Integrated address Look-Up Engine, supports 2K absolute MAC addresses
- Supports surge protection
- IEEE 802.3x flow control for fullduplex
- Supports DIN 35 rail