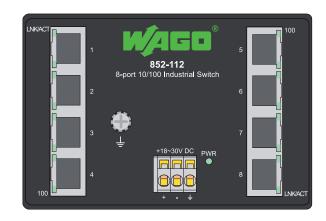

## 8-Port 100BASE-TX Industrial Eco Switch

852-112 has 8 ports with each port featuring Auto-negotiation and Auto MDI/MDI-X detection. Existing 10Mbps networks can now be upgraded effortlessly to higher speed 100Mbps Fast ETHERNET networks.

## Features:

- 8-port 10/100 Mbps Auto-negotiation ETHERNET ports
- Comprehensive front-panel diagnostic LEDs
- Supports Auto-MDI/MDI-X
- Full/half-duplex transfer modes for each port
- Wire speed reception and transmission
- Store-and-forward switching method
- Integrated address Look-Up Engine, supports 2K absolute MAC addresses
- Supports surge protection
- IEEE 802.3x flow control for fullduplex
- Supports DIN 35 rail

| Technical Data                          |                                       |  |
|-----------------------------------------|---------------------------------------|--|
| Ports                                   | 8 x 10/100Base-TX (RJ-45)             |  |
| Standards                               | IEEE 802.3 10Base-T;                  |  |
|                                         | IEEE 802.3u 100Base-TX/FX;            |  |
|                                         | IEEE 802.3x Flow Control              |  |
| Topology                                | Star                                  |  |
| LED                                     | each device:                          |  |
|                                         | 1 x Power (PWR), green;               |  |
|                                         | each port:                            |  |
|                                         | 1 x Link/Activity (LNK/ACT), green;   |  |
|                                         | 1 x Speed (100 Mbps), green           |  |
| Supply voltage                          | 18 V 30 V DC                          |  |
| Energy consumption max.                 | 3 W                                   |  |
| Operating temperature                   | 0°C +60°C                             |  |
| Storage temperature                     | -20 °C +80 °C                         |  |
| Relative air humidity (no condensation) | 95 %                                  |  |
| Dimensions (mm) W x H x L               | 109.2 x 23.4 x 73.8                   |  |
|                                         | Height from upper-edge of DIN 35 rail |  |
| Fixing                                  | DIN 35 rail                           |  |
| Weight                                  | 415 g                                 |  |
|                                         |                                       |  |
|                                         |                                       |  |
|                                         |                                       |  |
|                                         |                                       |  |
|                                         |                                       |  |
|                                         |                                       |  |
|                                         |                                       |  |
|                                         |                                       |  |
|                                         |                                       |  |
|                                         |                                       |  |
|                                         |                                       |  |
|                                         |                                       |  |
|                                         |                                       |  |