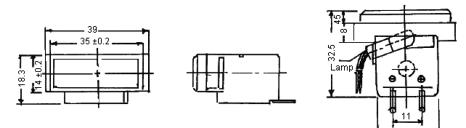

## Specifications

| Meter Function      | : DC Current   |
|---------------------|----------------|
| Meter Range         | : 0µA to 100µA |
| Panel Cutout Height | : 35.4mm       |
| Panel Cutout Width  | : 14mm         |

## Diagram