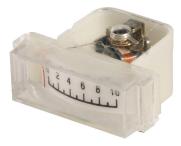

## Specifications

| Meter Function      | : DC Current   |
|---------------------|----------------|
| Meter Range         | : 0µA to 100µA |
| Panel Cutout Height | : 35.4mm       |
| Panel Cutout Width  | : 14mm         |

## Part Number Table

|      | Description                   | Part Number |  |
|------|-------------------------------|-------------|--|
| tres | Meter, Edge Indicating, 100µA | MC34H/0-100 |  |

Important Notice : This data sheet and its contents (the "Information") belong to the members of the AVNET group of companies (the "Group") or are licensed to it. No licence is granted for the use of it other than for information purposes in connection with the products to which it relates. No licence of any intellectual property rights is granted. The Information is subject to change without notice and replaces all data sheets previously supplied. The Information supplied is believed to be accurate but the Group assumes no responsibility for its accuracy or completeness, any error in or omission from it or for any use made of it. Users of this data sheet should check for themselves the Information and the suitability of the products for white any assumptions based on information included or omitted. Liability for loss or damage resulting from any reliance on the Information or use of it (including liability resulting from negligence or where the Group was aware of the possibility of such loss or damage arising) is excluded. This will not operate to limit or restrict the Group's liability for death or personal injury resulting from its negligence. Multicomp Pro is the registered trademark of Premier Farnell Limited 2019.