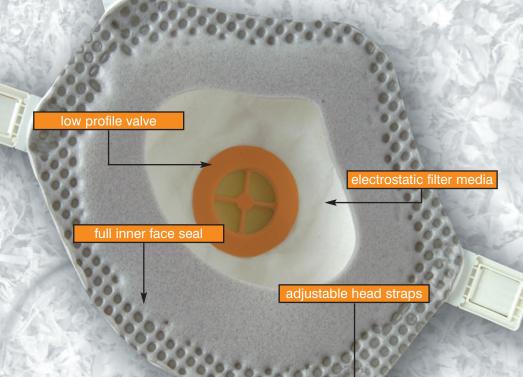

## the metal free 3000SERIES

An alternative range of moulded disposable respirators from Alpha Solway

- ELECTROSTATIC FILTER MEDIA OFFERING LOW BREATHING RESISTANCE.
- EXCELLENT FIT PROVIDING ADDED COMFORT FOR THE WEARER.
- PREFORMED NOSEBRIDGE THROUGHOUT THE RANGE.
- FFP3 VERSION FEATURING A FULL INNER FACE SEAL.
- METAL FREE.
- CONFORMING TO EN149:2001.

Alpha Solway a leader in the field of respiratory protection, supply and manufacture both moulded and fold flat masks of the highest quality.

The 3000 Series range of respirators offers electrostatic filter media, allowing low breathing resistance and increased comfort to the wearer.