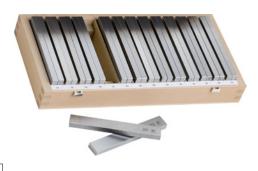

## Parallel rest set in precision design $\scriptstyle\rm DIN$ ISO 2768 IT 5

## Application:

Parallel rest set in precision version.

## **Execution:**

- Made from hardened steel, parallelism and dimensional tolerance of 0.004 mm.
- Finely polished in pairs. Narrow longitudinal surfaces are flat, parallel and machined with precise dimensions.

## Delivery:

1 set of 14 pairs in wooden box.

| Art. no.             | 35221 010                                                         |
|----------------------|-------------------------------------------------------------------|
| Parallel rest length | 150 mm                                                            |
| Parallel rest width  | 10 mm                                                             |
| Parallel rest height | 14 mm, 16 mm, 18 mm, 20 mm, 22 mm, 24 mm, 26 mm, 28 mm, 30 mm, 32 |
|                      | mm, 35 mm, 40 mm, 45 mm, 50 mm                                    |
| Gross Weight         | 10.800 kg                                                         |
| <b>Product Group</b> | 353                                                               |