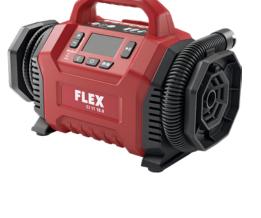

## Application:

Suitable for high pressure and large volumes. Filling and emptying of e.g. air mattresses and other large-volume objects

## **Execution:**

- Electronic Management System (EMS) protects the machine, prolongs its life and increases efficiency
- Clear, large controls for quick setting of desired functions
- Pressure preset with automatic shut-off when the desired pressure is reached
- Low pressure outlet for maximum air flow
- Pressure gauge for maximum control
- 12V electrical system (via cigarette adapter) for filling car and bicycle tyres
- Low weight in its performance class and ergonomic handle position for easy transport
- Robust high-pressure die-cast aluminium gear housing
- Integrated LED light
- LED battery capacity display