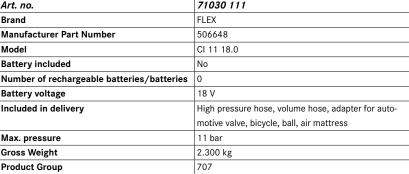

## Application:

Suitable for high pressure and large volumes. Filling and emptying of e.g. air mattresses and other large-volume objects

## **Execution:**

- Electronic Management System (EMS) protects the machine, prolongs its life and increases efficiency
- Clear, large controls for quick setting of desired functions
- Pressure preset with automatic shut-off when the desired pressure is reached
- Low pressure outlet for maximum air flow
- Pressure gauge for maximum control
- 12V electrical system (via cigarette adapter) for filling car and bicycle tyres
- Low weight in its performance class and ergonomic handle position for easy transport
- Robust high-pressure die-cast aluminium gear housing
- Integrated LED light
- LED battery capacity display

## EAN

4030293209763