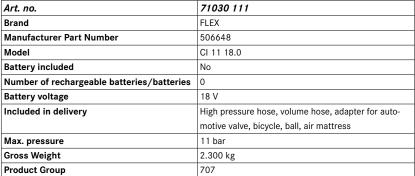

## Application:

Suitable for high pressure and large volumes. Filling and emptying of e.g. air mattresses and other large-volume objects

## **Execution:**

- Electronic Management System (EMS) protects the machine, prolongs its life and increases efficiency
- Clear, large controls for quick setting of desired functions
- Pressure preset with automatic shut-off when the desired pressure is reached
- Low pressure outlet for maximum air flow
- Pressure gauge for maximum control
- 12V electrical system (via cigarette adapter) for filling car and bicycle tyres
- Low weight in its performance class and ergonomic handle position for easy transport
- Robust high-pressure die-cast aluminium gear housing
- Integrated LED light
- LED battery capacity display

## EAN

4030293209763