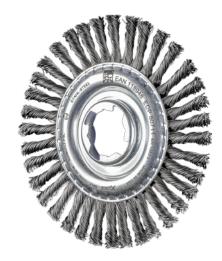

# Pipeline brush with knotted wire X-Lock

# Execution:

- With X-LOCK mount for convenient and fast tool change
- Aggressive brushing effect due to high rigidity of the wire knots

# Advantage:

Optimum reaching of hard-to-reach spots such as root welding seams due to extremely narrow design

| Art. no.                 | 76020 045     |
|--------------------------|---------------|
| Brand                    | PFERD         |
| Manufacturer Part Number | 4007220119136 |
| Design                   | Braided       |
| Material of edging       | Steel         |
| Head diameter            | 125 mm        |
| Wire diameter            | 0.5 mm        |
| Number of braids         | 48            |
| Max. rotation speed      | 12500 rpm     |
| Connection thread        | X-LOCK        |
| Bore diameter            | 22.23 mm      |
| Gross Weight             | 0.371 kg      |
| Product Group            | 6AB           |