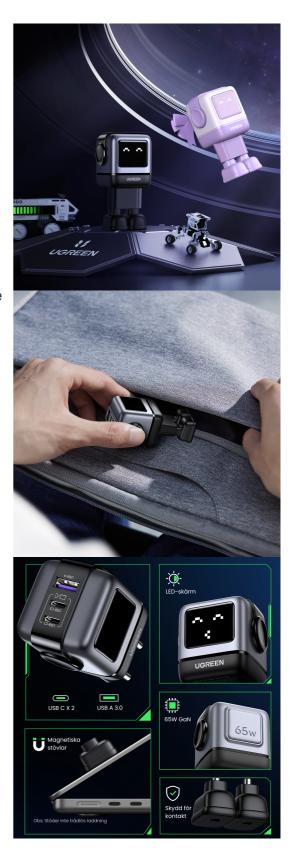

## CD361-25685B/35291

65W Robot GaN Tech Fast Charger

#### **LED Display:**

Express Yourself with Various Emojis in Different Charging Modes. Charging Has Never Been More Fun!

#### **GaN Technology:**

Power Up Faster with 65W Output, Featuring 2USB-C+1USB-A Ports for Triple Fast Charging.

### **Specification:**

\*Input: 1.8A Max

\*USB-C1 Output: 65W Max

\*USB-C2 Output: 30W Max

\*USB-A output: 22.5W Max

\*Total Output: 65W Max

\*UL,FCC, CE Certified