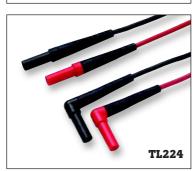

### TL224 SureGrip™ Insulated Test Leads

One pair (red, black) siliconeinsulated test leads with safety-shrouded 4 mm (0.16 in) banana plugs.

- Right angle connector on one end and straight connector on the other
- Safety rating: CAT IV 600 V, CAT III 1000 V, 10 A