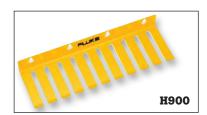

### **H900 Test Lead Holder**

Heavy-duty holder for conveniently storing test lead wires.

- Mounting holes for securing to wall or other surfaces
- For test lead wires up to 8 mm (0.31 in) in diameter
- Overall dimensions (LxWxH): 27.9 cm x 8.9 cm x 3.2 cm (11 in x 3.5 in x 1.25 in)