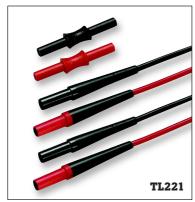

# TL221 SureGrip™ Test Lead Extensions Set

One pair (red, black) siliconeinsulated leads with safetyshrouded, 4 mm (0.16 in) banana plugs.

- Couplers have female connectors on both ends
- Safety rating: CAT IV 600 V, CAT III 1000 V, 10 A