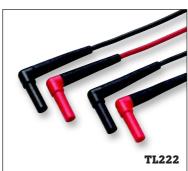

# TL222 SureGrip™ Silicone Insulated Test Leads

One pair (red, black) silicone-insulated test leads (red, black) with safety-shrouded, 4 mm (0.16 in) banana plugs.

Right angle connectors on both ends