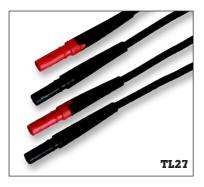

### TL27 Heavy-duty Test Lead Set

One pair (red, black) rugged, EPDM-insulated test leads with safety-shrouded 4 mm (0.16 in) banana plugs.

- Straight connectors on both ends
- Safety rating: CAT III 1000 V, 10 A