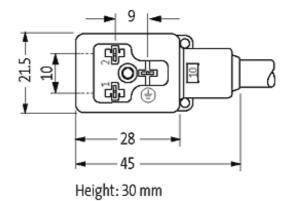

## Form

10061

| Technical Data                |                                        |  |
|-------------------------------|----------------------------------------|--|
| Operating voltage             | max. 230 V AC/DC                       |  |
| Operating current per contact | max. 10 A                              |  |
| Locking of ports              | M3 (recommended torque 0.4 Nm)         |  |
| Protection                    | IP67 inserted and tightened (EN 60529) |  |
| Housing                       | Black plastic (gray on request)        |  |
| Cables                        |                                        |  |
| Cable number                  | 626                                    |  |
| No./diameter of wires         | $3 \times 0.75 \text{ mm}^2$           |  |
| Wire isolation                | PVC (bk, num, gnye)                    |  |
| C-track properties            | 2 Mio.                                 |  |
| Jacket Color                  | black                                  |  |
| Shore hardness outer jacket   | 85 ± 5A                                |  |
| Material (jacket)             | PUR/PVC (UL/CSA)                       |  |
| Outer diameter                | approx. 5.9 mm                         |  |
| Bend radius (fixed)           | 10 × outer Ø                           |  |
| Bend radius (moving)          | 15 × outer Ø                           |  |
| Temperature range (fixed)     | -30+80 °C                              |  |
| Temperature range (mobile)    | -5+80 °C                               |  |
| General data                  |                                        |  |
| Temperature range             | -25+85 °C, depending on cable quality  |  |
| Commercial data               |                                        |  |
| country of origin             | DE                                     |  |