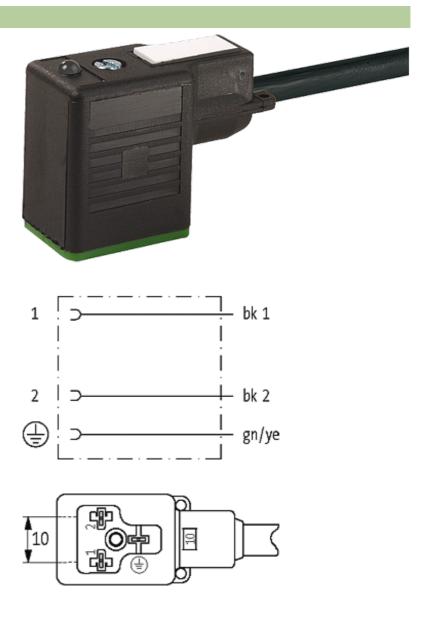

#### **MSUD VALVE PLUG FORM B 10 MM**

PUR 3X0.75 black 1.5m

Form B (10 mm) 0...230 V AC/DC, without components 0°, PE at cable outlet

Further cable lengths on request. Plastic housings with good resistance against chemicals and oils. The resistance to aggressive media should be individually tested for your application. Further details on request.

#### Illustration

stay connected

Product may differ from Image

## Form

10061

| Technical Data                |                                        |  |
|-------------------------------|----------------------------------------|--|
| Operating voltage             | max. 230 V AC/DC                       |  |
| Operating current per contact | max. 10 A                              |  |
| Locking of ports              | M3 (recommended torque 0.4 Nm)         |  |
| Protection                    | IP67 inserted and tightened (EN 60529) |  |
| Housing                       | Black plastic (gray on request)        |  |
| Cables                        |                                        |  |
| Cable number                  | 626                                    |  |
| No./diameter of wires         | $3 \times 0.75 \text{ mm}^2$           |  |
| Wire isolation                | PVC (bk, num, gnye)                    |  |
| C-track properties            | 2 Mio.                                 |  |
| Jacket Color                  | black                                  |  |
| Shore hardness outer jacket   | 85 ± 5A                                |  |
| Material (jacket)             | PUR/PVC (UL/CSA)                       |  |
| Outer diameter                | approx. 5.9 mm                         |  |
| Bend radius (fixed)           | 10 × outer Ø                           |  |
| Bend radius (moving)          | 15 × outer Ø                           |  |
| Temperature range (fixed)     | -30+80 °C                              |  |
| Temperature range (mobile)    | -5+80 °C                               |  |
| General data                  |                                        |  |
| Temperature range             | -25+85 °C, depending on cable quality  |  |
| Commercial data               |                                        |  |
| country of origin             | DE                                     |  |