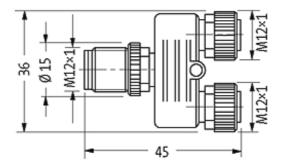

## Illustration

stay connected

Product may differ from Image

| Form                          |                                                                          |
|-------------------------------|--------------------------------------------------------------------------|
|                               | 41181                                                                    |
| Technical Data                |                                                                          |
| Operating voltage             | max. 60 V AC/DC                                                          |
| Operating current per contact | max. 4 A                                                                 |
| Locking of ports              | Screw thread M12 $\times$ 1 mm (recommended torque 0.6 Nm) self-securing |
| Protection                    | IP67 inserted and tightened (EN 60529)                                   |
| General data                  |                                                                          |
| Temperature range             | -25+85 °C                                                                |
| Commercial data               |                                                                          |
| country of origin             | DE                                                                       |
| customs tariff number         | 85369010                                                                 |
| minimum order quantity        | 1                                                                        |