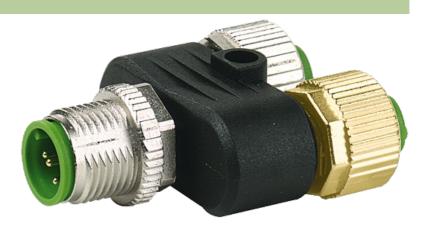

## T-COUPLER M12 MALE /2X M12 FEMALE SHIELDED

T-coupler M12 – M12 5-pole Distribution function (NO/NC) shielded

Plastic housings with good resistance against chemicals and oils. The resistance to aggressive media should be individually tested for your application. Further details on request.

## Illustration

stay connected

Product may differ from Image

| Form                          |                                                                          |
|-------------------------------|--------------------------------------------------------------------------|
|                               | 41181                                                                    |
| Technical Data                |                                                                          |
| Operating voltage             | max. 60 V AC/DC                                                          |
| Operating current per contact | max. 4 A                                                                 |
| Locking of ports              | Screw thread M12 $\times$ 1 mm (recommended torque 0.6 Nm) self-securing |
| Protection                    | IP67 inserted and tightened (EN 60529)                                   |
| General data                  |                                                                          |
| Temperature range             | -25+85 °C                                                                |
| Commercial data               |                                                                          |
| country of origin             | DE                                                                       |
| customs tariff number         | 85369010                                                                 |
| minimum order quantity        | 1                                                                        |