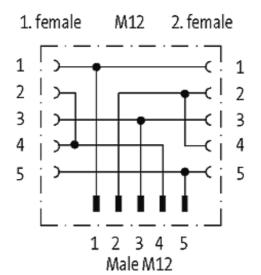

## T-COUPLER M12 MALE /2X M12 FEMALE SHIELDED

T-coupler M12 – M12 5-pole Distribution function (NO/NC) shielded

Plastic housings with good resistance against chemicals and oils. The resistance to aggressive media should be individually tested for your application. Further details on request.

## Illustration

stay connected

Product may differ from Image

| Form                          |                                                                          |
|-------------------------------|--------------------------------------------------------------------------|
|                               | 41181                                                                    |
| Technical Data                |                                                                          |
| Operating voltage             | max. 60 V AC/DC                                                          |
| Operating current per contact | max. 4 A                                                                 |
| Locking of ports              | Screw thread M12 $\times$ 1 mm (recommended torque 0.6 Nm) self-securing |
| Protection                    | IP67 inserted and tightened (EN 60529)                                   |
| General data                  |                                                                          |
| Temperature range             | -25+85 °C                                                                |
| Commercial data               |                                                                          |
| country of origin             | DE                                                                       |
| customs tariff number         | 85369010                                                                 |
| minimum order quantity        | 1                                                                        |