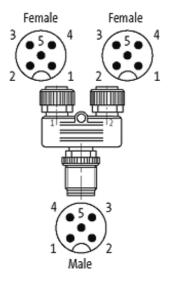

## T-COUPLER M12 MALE /2X M12 FEMALE SHIELDED

T-coupler M12 – M12 5-pole Distribution function (NO/NC) shielded

Plastic housings with good resistance against chemicals and oils. The resistance to aggressive media should be individually tested for your application. Further details on request.

## Illustration

stay connected

Product may differ from Image

| Form                          |                                                                          |
|-------------------------------|--------------------------------------------------------------------------|
|                               | 41181                                                                    |
| Technical Data                |                                                                          |
| Operating voltage             | max. 60 V AC/DC                                                          |
| Operating current per contact | max. 4 A                                                                 |
| Locking of ports              | Screw thread M12 $\times$ 1 mm (recommended torque 0.6 Nm) self-securing |
| Protection                    | IP67 inserted and tightened (EN 60529)                                   |
| General data                  |                                                                          |
| Temperature range             | -25+85 °C                                                                |
| Commercial data               |                                                                          |
| country of origin             | DE                                                                       |
| customs tariff number         | 85369010                                                                 |
| minimum order quantity        | 1                                                                        |