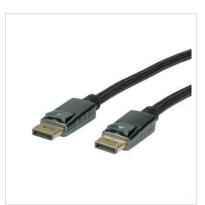

## ROLINE DisplayPort Cable, DP-DP, v1.2, M/M, 1.0 m

Product No. 11.04.5880

Manufacturer ROLINE

Manufacturer No. 11.04.5880

**EAN (single piece)** 7611990145126

ROLINE DisplayPort Cable with DP connection on both sides for connecting an Ultrabook, Notebook/Laptop or PC to a monitor, TV or projector - for screen transmissions in excellent quality with resolutions of up to 3840x2160 / 4096x2560 @60Hz!