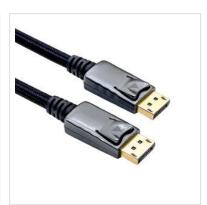

## ROLINE DisplayPort Cable, DP-DP, v1.2, M/M, 1.0 m

Product No. 11.04.5880

Manufacturer ROLINE

Manufacturer No. 11.04.5880

**EAN (single piece)** 7611990145126

ROLINE DisplayPort Cable with DP connection on both sides for connecting an Ultrabook, Notebook/Laptop or PC to a monitor, TV or projector - for screen transmissions in excellent quality with resolutions of up to 3840x2160 / 4096x2560 @60Hz!