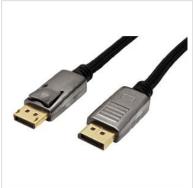

## ROLINE DisplayPort Cable, DP-DP, v1.2, M/M, 1.0 m

Product No. 11.04.5880

Manufacturer ROLINE

Manufacturer No. 11.04.5880

**EAN (single piece)** 7611990145126

ROLINE DisplayPort Cable with DP connection on both sides for connecting an Ultrabook, Notebook/Laptop or PC to a monitor, TV or projector - for screen transmissions in excellent quality with resolutions of up to 3840x2160 / 4096x2560 @60Hz!