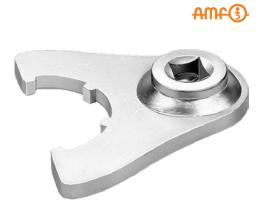

#### Version:

- For NC lathes
- For controlled tightening of clamping nuts using a torque wrench
- Drive: 1/2" square with ball-securing groove.
- Hardened and galvanised special steel.

## Advantage:

Spindle damage can be avoided by controlled tightening when changing tools in the machine.

| Art. no.                       | 23308 332 |
|--------------------------------|-----------|
| Suitable for clamping nut type | ER 32     |
| Length                         | 60 mm     |
| Drive                          | 1/2 inch  |