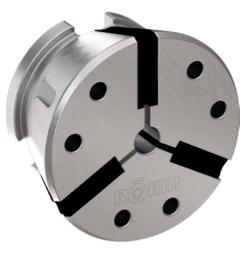

## CAPTIS collet chuck (clamping heads) SUITABLE FOR ALL CAPTIS CLAMPING SYSTEMS

## Execution:

- $\blacksquare$  Clamping range of  $\pm$  0.5 mm
- Hardened and ground steel segments for high
- wear resistance

| Art. no.                          | 23358 201                     |
|-----------------------------------|-------------------------------|
| Brand                             | RÖHM                          |
| Manufacturer Part Number          | 1273462                       |
| Size                              | 52                            |
| Profile shape                     | Round with transverse grooves |
| Clamping diameter                 | 8 mm                          |
| Diameter                          | 65.7 mm                       |
| Length                            | 46 mm                         |
| Outer diameter                    | 79.5 mm                       |
| Min./max. clamping range diameter | 52-8 mm                       |
| Gross Weight                      | 0.900 kg                      |
| Product Group                     | 2AK                           |