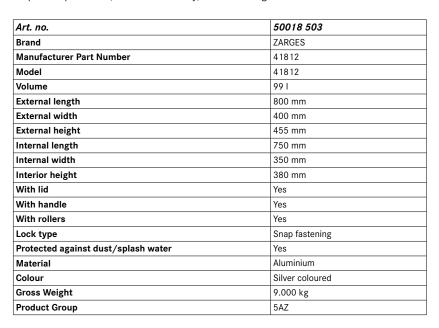

## Mobil box K 424 XC

Made of aluminium

## **Execution:**

- High-strength, corrosion-resistant aluminium
- Circumferential ribbing and corner ribbing for greater stability
- Dust-proof and splash-proof lid seal
- Equipped with robust lid straps and with removable foam base insert made from abrasion-proof PE foam
- Integrated telescopic handle (except no. 50018 506)
- Easy-to-use spring-loaded handles on the sides
- Easy-to-use snap fasteners on the front equipped with plug locks
- Polyurethane and polyamide rollers Ø 50 mm integrated as standard

## Advantage:

- Stacking corners made from impact-resistant plastic and integrated stacking elements in carrier frame for secure stacking
- Integrated rollers and pull-out handle for optimum mobility and very smooth running
- High load-bearing capacity up to 50 kg, despite low tare weight
- Optimum protection, maximum mobility, minimum weight