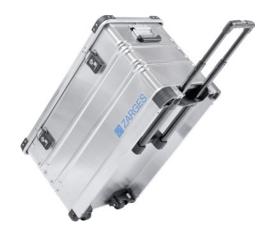

## Mobil box K 424 XC

Made of aluminium

## **Execution:**

- High-strength, corrosion-resistant aluminium
- Circumferential ribbing and corner ribbing for greater stability
- Dust-proof and splash-proof lid seal
- Equipped with robust lid straps and with removable foam base insert made from abrasion-proof PE foam
- Integrated telescopic handle (except no. 50018 506)
- Easy-to-use spring-loaded handles on the sides
- Easy-to-use snap fasteners on the front equipped with plug locks
- Polyurethane and polyamide rollers Ø 50 mm integrated as standard

## Advantage:

- Stacking corners made from impact-resistant plastic and integrated stacking elements in carrier frame for secure stacking
- Integrated rollers and pull-out handle for optimum mobility and very smooth running
- High load-bearing capacity up to 50 kg, despite low tare weight
- Optimum protection, maximum mobility, minimum weight