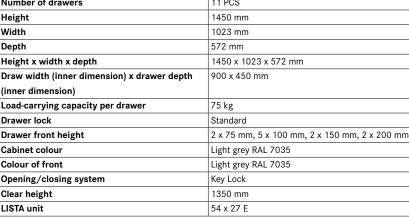

| Art. no.                                    | 50300 665                                     |
|---------------------------------------------|-----------------------------------------------|
| Number of drawers                           | 11 PCS                                        |
| Height                                      | 1450 mm                                       |
| Width                                       | 1023 mm                                       |
| Depth                                       | 572 mm                                        |
| Height x width x depth                      | 1450 x 1023 x 572 mm                          |
| Draw width (inner dimension) x drawer depth | 900 x 450 mm                                  |
| (inner dimension)                           |                                               |
| Load-carrying capacity per drawer           | 75 kg                                         |
| Drawer lock                                 | Standard                                      |
| Drawer front height                         | 2 x 75 mm, 5 x 100 mm, 2 x 150 mm, 2 x 200 mm |
| Cabinet colour                              | Light grey RAL 7035                           |
| Colour of front                             | Light grey RAL 7035                           |
| Opening/closing system                      | Key Lock                                      |
| Clear height                                | 1350 mm                                       |
| LISTA unit                                  | 54 x 27 E                                     |