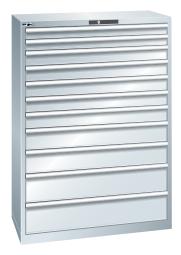

| Art. no.                                    | 50300 665                                     |
|---------------------------------------------|-----------------------------------------------|
| Number of drawers                           | 11 PCS                                        |
| Height                                      | 1450 mm                                       |
| Width                                       | 1023 mm                                       |
| Depth                                       | 572 mm                                        |
| Height x width x depth                      | 1450 x 1023 x 572 mm                          |
| Draw width (inner dimension) x drawer depth | 900 x 450 mm                                  |
| (inner dimension)                           |                                               |
| Load-carrying capacity per drawer           | 75 kg                                         |
| Drawer lock                                 | Standard                                      |
| Drawer front height                         | 2 x 75 mm, 5 x 100 mm, 2 x 150 mm, 2 x 200 mm |
| Cabinet colour                              | Light grey RAL 7035                           |
| Colour of front                             | Light grey RAL 7035                           |
| Opening/closing system                      | Key Lock                                      |
| Clear height                                | 1350 mm                                       |
| LISTA unit                                  | 54 x 27 E                                     |