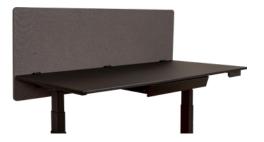

# Desk dividers in two colours

Three widths: 600, 1200 and 1600 mm

#### Application:

The RECLAIM privacy and sound insulation enables employees to work undisturbed and in peace.

# Execution:

- Partition wall cover: 100 % PET; core material: 60 % PET
- The pinboard cover is also perfectly suited as a presentation surface
- Three pre-drilled mounting holes allow convenient adjustment of the preferred privacy
- Thanks to the supplied clips, the divider can be attached to all desk tops with a thickness of up to 4 cm
- $\blacksquare$  The product can also be positioned so that it hangs under the desk top and thus acts as a visual shield