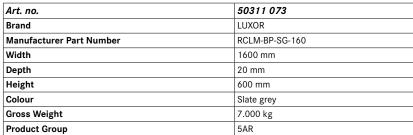

# Desk dividers in two colours

Three widths: 600, 1200 and 1600 mm

# Execution:

- Partition wall cover: 100 % PET; core material: 60 % PET
- The pinboard cover is also perfectly suited as a presentation surface
- Three pre-drilled mounting holes allow convenient adjustment of the preferred privacy
- Thanks to the supplied clips, the divider can be attached to all desk tops with a thickness of up to 4 cm
- $\blacksquare$  The product can also be positioned so that it hangs under the desk top and thus acts as a visual shield

# Advantage:

- Ambient noise is absorbed up to 85 % (NRC 0.85)
- Environmentally friendly made from recycled materials
- Blocks the view of plugs and cables

4260563729671