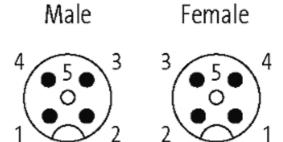

#### M12 MALE 0° / M12 FEMALE 0°

PUR 4X0.34 GRAY, 2m

Male straight to female straight M12 - M12, 4-pole Art.-No. 7005 - M12 Lite - (plastic hexagonal screw) on request

Plastic housings with good resistance against chemicals and oils. The resistance to aggressive media should be individually tested for your application. Further details on request. Further cable lengths on request.