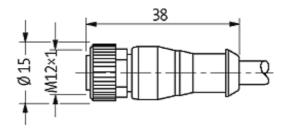

#### M12 MALE 0° / M12 FEMALE 0°

PUR 4X0.34 GRAY, 2m

Male straight to female straight M12 - M12, 4-pole Art.-No. 7005 - M12 Lite - (plastic hexagonal screw) on request

Plastic housings with good resistance against chemicals and oils. The resistance to aggressive media should be individually tested for your application. Further details on request. Further cable lengths on request.

#### Illustration

stay connected

Product may differ from Image