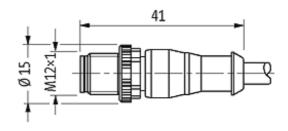

#### M12 MALE 0° / M12 FEMALE 0°

PUR 4X0.34 GRAY, 2m

Male straight to female straight M12 - M12, 4-pole Art.-No. 7005 - M12 Lite - (plastic hexagonal screw) on request

Plastic housings with good resistance against chemicals and oils. The resistance to aggressive media should be individually tested for your application. Further details on request. Further cable lengths on request.