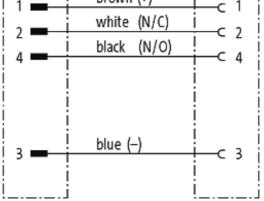

#### M12 MALE 0° / M12 FEMALE 0°

PUR 4X0.34 GRAY, 2m

Male straight to female straight M12 - M12, 4-pole Art.-No. 7005 - M12 Lite - (plastic hexagonal screw) on request

Plastic housings with good resistance against chemicals and oils. The resistance to aggressive media should be individually tested for your application. Further details on request. Further cable lengths on request.