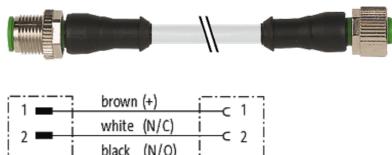

#### M12 MALE 0° / M12 FEMALE 0°

PUR 4X0.34 GRAY, 2m

Male straight to female straight M12 - M12, 4-pole Art.-No. 7005 - M12 Lite - (plastic hexagonal screw) on request

Plastic housings with good resistance against chemicals and oils. The resistance to aggressive media should be individually tested for your application. Further details on request. Further cable lengths on request.