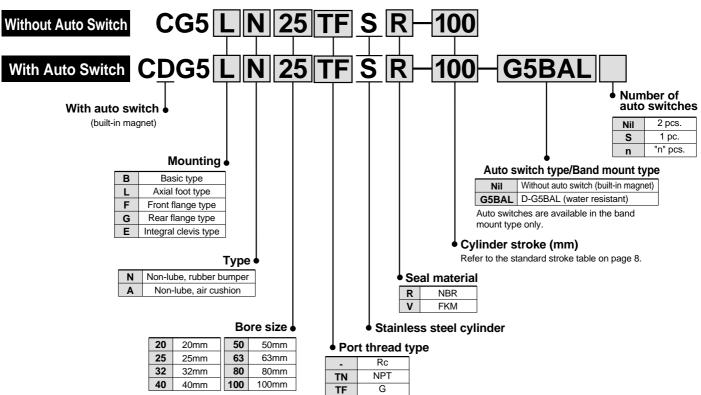

## **How to Order**

Bore size-Ø 20-25mm available in port thread M only for air

### Mounting bracket part numbers

|                          | -              |            |            |            |            |            |            |            |  |
|--------------------------|----------------|------------|------------|------------|------------|------------|------------|------------|--|
|                          | Bore size (mm) |            |            |            |            |            |            |            |  |
| Mounting bracket         | 20             | 25         | 32         | 40         | 50         | 63         | 80         | 100        |  |
| Axial foot Note 1)       | CG-L020SUS     | CG-L025SUS | CG-L032SUS | CG-L040SUS | CG-L050SUS | CG-L063SUS | CG-L080SUS | CG-L100SUS |  |
| Flange                   | CG-F020SUS     | CG-F025SUS | CG-F032SUS | CG-F040SUS | CG-F050SUS | CG-F063SUS | CG-F080SUS | CG-F100SUS |  |
| Trunnion bracket Note 2) | CG-E020SUS     |            | CG-E032SUS |            | CG-E050SUS |            | CG-E080SUS |            |  |

Note 1) Order two foot brackets for each cylinder.

Note 2) Includes clevis pin and snap ring.

# Auto switch mounting bracket part numbers (band mount type)

|             | · · ·              |    |               |    |             |             |             |             |
|-------------|--------------------|----|---------------|----|-------------|-------------|-------------|-------------|
| Auto switch | tch Bore size (mm) |    |               |    |             |             |             |             |
| model       | 20                 | 25 | 32            | 40 | 50          | 63          | 80          | 100         |
| D-G5BAL     | NBA-<br>088S       |    | BGS1<br>-032S |    | BAF<br>-05S | BAF<br>-06S | BAF<br>-08S | BAF<br>-10S |

<sup>\*</sup> Includes stainless steel mounting screws.

Grease pack for stainless steel cylinders/Part number: GR-R-010 (10g)