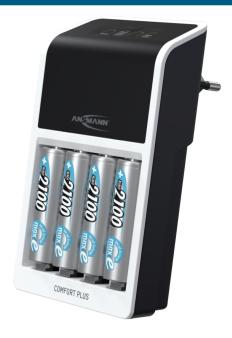

## ANSMANN Comfort Plus + 4× AA 2100mAh

- Quick charger for 1-4 NiMH rechargeable batteries, size AAA / AA or 1-2 AAA / AA and one 9V PP3 NiMH
- Incl. 4× AA 2100mAh rechargeable batteries
- Microcontroller-based charging with individual slot monitoring
- Charging starts automatically with automatically adapted charge current once the batteries have been inserted with the correct polarity
- Status display by means of 4-segment LCD for each charge slot
- Worldwide use (100-240V AC)
- For AA / AAA batteries:
  - Discharge function can be selected
  - Intelligent "PERFECT 7 Charging" function: Rapid capacity test / gentle pre-charging / rechargeable battery analysis / quick-charging / IQ shutdown / top-off charging / maintenance charging
- For 9V PP3:
  - Rapid capacity test / fault detection / time-controlled charging