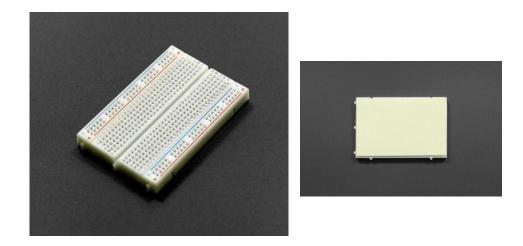

## 400 Tie Point Interlocking Solderless Breadboard SKU:FIT0096

## **INTRODUCTION**

The 400 Tie Point Interlocking Solderless Breadboard is a cute half size breadboard, good for small projects. It is 8.2cm x 6.2cm in size with a standard double-strip in the middle and two power rails on both sides. You can pull the power rails off easily to make the breadboard as thin as 3.5cm and stick it onto an Arduino protoshield. You can also cut these in half with a saw to create 2 tiny breadboards, or "snap" these breadboards together either way to make longer or wider breadboards.

## **SPECIFICATION**

- 400 Tie Point
- Self adhesive
- Can be interlocked for larger projects
- 2 power lanes
- Horizontal: 1-30
- Vertical: A-J
- Dimensions: 8.2cm x 6.2 cm (3.2in x 2 in)