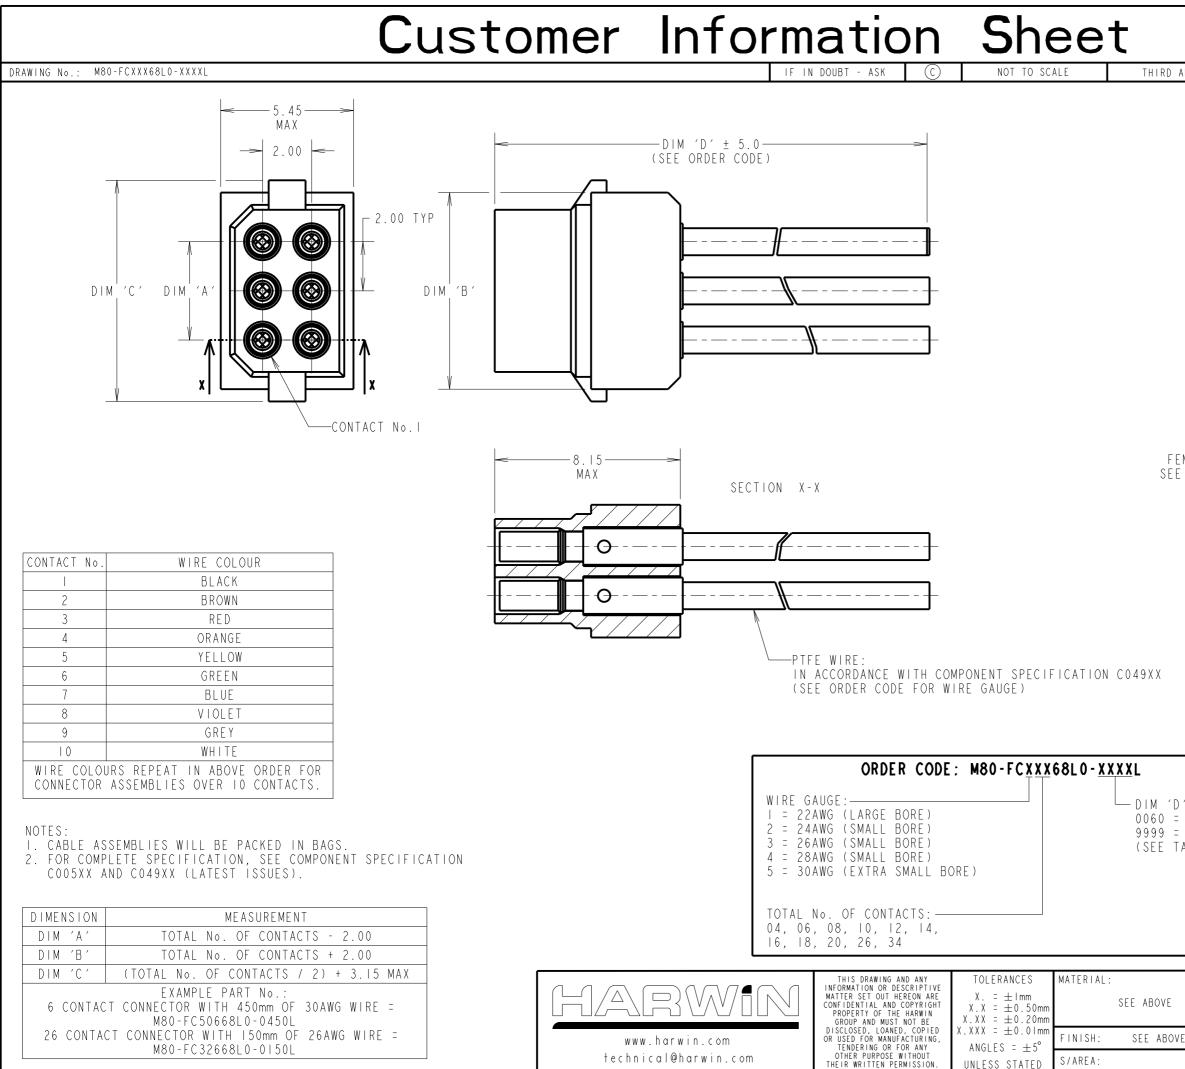

| ANGLE PROJECTION ALL DIMENSIONS IN mm                                 |                                                                                                               |
|-----------------------------------------------------------------------|---------------------------------------------------------------------------------------------------------------|
| MALE HOUSING (I-OFF):<br>E ORDER CODE FOR TOTAL<br>NUMBER OF CONTACTS |                                                                                                               |
| NUMBER OF CONTACT                                                     | S                                                                                                             |
| ) LENGTH:<br>60mm MIN<br>9999mm MAX<br>ABLE FOR EXAMPLES)             | RTP403.10.2231904NAMEISS.DATECN/COAPPROVED:R.PORTLOCKCHECKED:M.RUDKINDRAWN:F.MCGOWANCUSTOMERREF.:ASSEMBLYDRG: |
| SINGLE-EN<br>TE DRAWING NUMBER:                                       | TE L-TEK FEMALE<br>DED CABLE ASSEMBLY<br>XX68L0-XXXXL <sup>Sht</sup><br>of <sub>2</sub>                       |