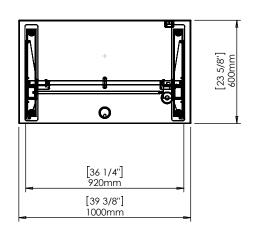

|  | DO NOT SCALE DRAWING<br>SHEET 1 OF 2                                                                                                                                                                          | ConSet   |      | <b>1Set</b> | ConSet A/S               | DK-6900 Skjern<br>www.conset.com |
|--|---------------------------------------------------------------------------------------------------------------------------------------------------------------------------------------------------------------|----------|------|-------------|--------------------------|----------------------------------|
|  | UNLESS OTHERWISE SPECIFIED: DIMENSIONS ARE IN MILLIMETERS TOLERANCES: According to LINEAR: DIN 7168-m                                                                                                         |          | NAME | DATE        | TITLE:                   |                                  |
|  |                                                                                                                                                                                                               | DRAWN    | jo   | 29.01.2019  |                          |                                  |
|  |                                                                                                                                                                                                               | WEIGHT   |      |             | 501-37 XX092 100-60S3 XX |                                  |
|  | PROPRIETARY AND CONFIDENTIAL THE INFORMATION CONTAINED IN THIS DRAWING IS THE SOLE PROPERTY OF CONSET A/S. ANY REPRODUCTION IN PART OR AS A WHOLE WITHOUT THE WRITTEN PERMISSION OF CONSET A/S IS PROHIBITED. | Remarks: |      |             |                          | 25,40,01                         |
|  |                                                                                                                                                                                                               |          |      |             | DWG NO. 149020           | REVISION                         |
|  |                                                                                                                                                                                                               |          |      |             | 147020 0                 |                                  |