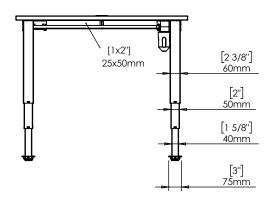

|  | DO NOT SCALE DRAWING<br>SHEET 1 OF 2                                                                                                                                                                          | ConSet   |      | <b>1Set</b> | ConSet A/S               | DK-6900 Skjern<br>www.conset.com |
|--|---------------------------------------------------------------------------------------------------------------------------------------------------------------------------------------------------------------|----------|------|-------------|--------------------------|----------------------------------|
|  | UNLESS OTHERWISE SPECIFIED: DIMENSIONS ARE IN MILLIMETERS TOLERANCES: According to LINEAR: DIN 7168-m                                                                                                         |          | NAME | DATE        | TITLE:                   |                                  |
|  |                                                                                                                                                                                                               | DRAWN    | jo   | 29.01.2019  |                          |                                  |
|  |                                                                                                                                                                                                               | WEIGHT   |      |             | 501-37 XX092 100-60S3 XX |                                  |
|  | PROPRIETARY AND CONFIDENTIAL THE INFORMATION CONTAINED IN THIS DRAWING IS THE SOLE PROPERTY OF CONSET A/S. ANY REPRODUCTION IN PART OR AS A WHOLE WITHOUT THE WRITTEN PERMISSION OF CONSET A/S IS PROHIBITED. | Remarks: |      |             |                          | 25,40,01                         |
|  |                                                                                                                                                                                                               |          |      |             | DWG NO. 149020           | REVISION                         |
|  |                                                                                                                                                                                                               |          |      |             | 147020 0                 |                                  |