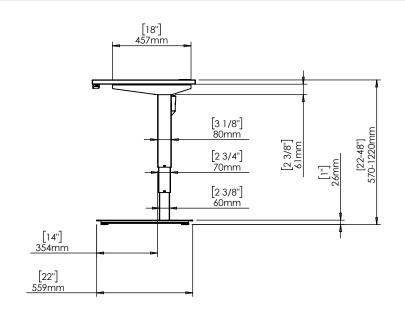

|  | DO NOT SCALE DRAWING<br>SHEET 1 OF 2                                                                                                                                                                          | ConSet   |      | <b>1Set</b> | ConSet A/S               | DK-6900 Skjern<br>www.conset.com |
|--|---------------------------------------------------------------------------------------------------------------------------------------------------------------------------------------------------------------|----------|------|-------------|--------------------------|----------------------------------|
|  | UNLESS OTHERWISE SPECIFIED: DIMENSIONS ARE IN MILLIMETERS TOLERANCES: According to LINEAR: DIN 7168-m                                                                                                         |          | NAME | DATE        | TITLE:                   |                                  |
|  |                                                                                                                                                                                                               | DRAWN    | jo   | 29.01.2019  |                          |                                  |
|  |                                                                                                                                                                                                               | WEIGHT   |      |             | 501-37 XX092 100-60S3 XX |                                  |
|  | PROPRIETARY AND CONFIDENTIAL THE INFORMATION CONTAINED IN THIS DRAWING IS THE SOLE PROPERTY OF CONSET A/S. ANY REPRODUCTION IN PART OR AS A WHOLE WITHOUT THE WRITTEN PERMISSION OF CONSET A/S IS PROHIBITED. | Remarks: |      |             |                          | 25,40,01                         |
|  |                                                                                                                                                                                                               |          |      |             | DWG NO. 149020           | REVISION                         |
|  |                                                                                                                                                                                                               |          |      |             | 147020 0                 |                                  |