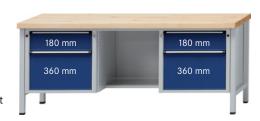

## **cabinet workbench series V 2000 with knee space** Solid beechwood 2000 mm, 4 drawers with full extension

## **Execution:**

- Solidly welded steel sheet construction
- Base made of square-section steel tube 45 x 45 x 2 mm, with level compensation
- 2 drawers with 100% full extension on the left and right, 1 x front height 180 mm, 1 x front height 360 mm, recessed shelf in the centre

| Art. no.                                                        | 50201 253              |
|-----------------------------------------------------------------|------------------------|
| Brand                                                           | ANKE                   |
| Manufacturer Part Number                                        | 999.002.0268           |
| Number of drawers                                               | 4 PCS                  |
| Working height                                                  | 900 mm                 |
| Worktop width                                                   | 2000 mm                |
| Worktop height                                                  | 50 mm                  |
| Pullout type                                                    | Full extension         |
| Worktop depth                                                   | 700 mm                 |
| Colour of front                                                 | Optional               |
| Cabinet colour                                                  | Optional               |
| Drawer surface                                                  | 0.27 m <sup>2</sup>    |
| With single pull-out safety brake                               | Yes                    |
| Levelling                                                       | Yes                    |
| Lock type                                                       | DOM® locking system    |
| Drawer front height                                             | 2 x 180 mm, 2 x 360 mm |
| Surface                                                         | Powder-coated          |
| Drawer width (inner dimension)                                  | 500 mm                 |
| Drawer width (inner dimension) x drawer depth (inner dimension) | 500 x 540 mm           |
| Load-carrying capacity                                          | 1500 kg                |
| Drawer depth (inner dimension)                                  | 540 mm                 |
| Load-carrying capacity per drawer                               | 100 kg                 |
| Material of worktop                                             | Solid beech            |
| Central locking                                                 | Yes                    |
| Gross Weight                                                    | 160.000 kg             |
| Product Group                                                   | 502                    |