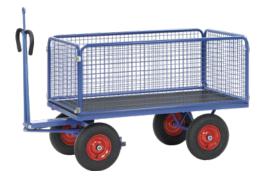

## Flat-bed hand truck with wire grid walls

with drawbar eye

## **Execution:**

- Modular system
- From welded profile steel, 4 tubular sleeves at corners
- Scissors-shaped drawbar with safety handle with soft rubber grip and with an automatic damped retraction in resting position
- Load area covered with slip-resistant phenolic resin coated waterproof plywood
- Board walls 600 mm high, front walls screwed with platform, longitudinal walls can be hooked in and
- removed
- Board walls made of steel tube frames
- with welded-in
- wire grid 40 x 40 x 4 mm
- Load area =
- Length 65 mm,
- Width 5 mm.
- Automatic locking brake acting on the front wheels, according to EN 1757-3
- with drawbar eye
- Powder coating: RAL 5007, brilliant blue, durable surface protection, impact and scratch-resistant

| Art. no.                 | 50267 883     |
|--------------------------|---------------|
| Brand                    | FETRA         |
| Manufacturer Part Number | 6434LZ        |
| Length                   | 1550 mm       |
| Height                   | 1200 mm       |
| Loading surface length   | 1200 mm       |
| Width                    | 850 mm        |
| Loading-surface width    | 800 mm        |
| Loading surface size     | 1200 x 800 mm |
| Loading-surface height   | 490 mm        |
| Load-carrying capacity   | 1000 kg       |
| Total stop optional      | No            |
| Wheel width              | 100 mm        |
| Wheel diameter           | 400 mm        |
| Material of wheel        | Air           |
| Gross Weight             | 99.000 kg     |
| Product Group            | 5AE           |