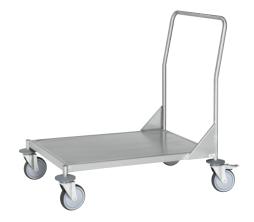

## C3 platform trolley with push handle and stainless steel load area Stainless castors

## Application:

 ${\tt C3\ version:}\ Ideal\ for\ food\ processing\ companies,\ laundrettes,\ breweries\ and\ dairies.$ 

## Execution:

■ Securely welded design

| Art. no.                   | 50291 414       |
|----------------------------|-----------------|
| Brand                      | KONGAMEK        |
| Manufacturer Part Number   | KM60360MR-1     |
| Load-carrying capacity     | 200 kg          |
| Length                     | 625 mm          |
| Width                      | 415 mm          |
| Height                     | 905 mm          |
| Loading surface length     | 545 mm          |
| Loading surface size       | 545 x 390 mm    |
| Loading-surface width      | 390 mm          |
| Colour                     | Silver coloured |
| Number of steering rollers | 4               |
| Number of fixed rollers    | 0               |
| With wheel lock            | Yes             |
| Wheel diameter             | 125 mm          |
| Number of loading surfaces | 1               |
| Gross Weight               | 11.000 kg       |
| Product Group              | 5AT             |