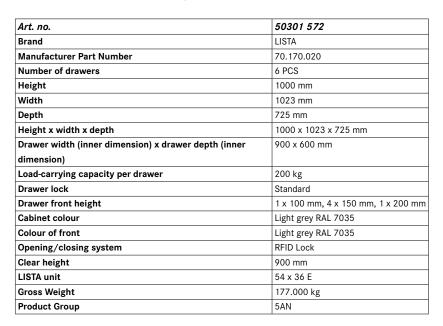

## **Drawer cabinets**

Stationary

## Application:

For day-to-day heavy-duty use in workshops

#### **Execution:**

- All drawers with full extension
- Individual drawer lock as standard feature to prevent the cabinet from tipping over
- Perforated, slotted drawers provide a secure hold
- Very robust construction for a wide variety of applications and very demanding requirements

## Advantage:

- Optimum wall height to keep items from falling out and getting lost
- Folding handle strips for simple, clean and protected labelling
- High quality made in Germany and Swiss-made
- Runs perfectly smoothly and easily due to the lack of crossbars on the differential extension slide
- Full extension clear overview and optimal access