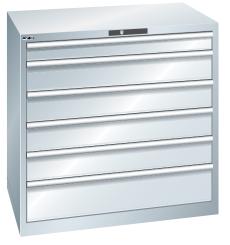

## **Drawer cabinets**

Stationary

## Application:

For day-to-day heavy-duty use in workshops

#### **Execution:**

- All drawers with full extension
- Individual drawer lock as standard feature to prevent the cabinet from tipping over
- Perforated, slotted drawers provide a secure hold
- Very robust construction for a wide variety of applications and very demanding requirements

## Advantage:

- Optimum wall height to keep items from falling out and getting lost
- Folding handle strips for simple, clean and protected labelling
- High quality made in Germany and Swiss-made
- Runs perfectly smoothly and easily due to the lack of crossbars on the differential extension slide
- Full extension clear overview and optimal access