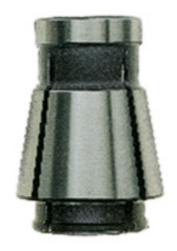

## Collet chucks Z

## **Execution:**

- For use as a system with no. 69501, 69510 and 69514
- Further information, advice and quotations available on request. Contact us!
- When placing your order, please specify the diameter and length of the bore as well as the tool length. In order to determine the appropriate stone quality, information is required regarding the material to be processed together with the honing allowance and the required surface quality in µm.