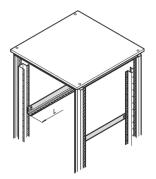

# **KEY FEATURES**

Slide Rail kit for mounting between a front and a rear pair of Slide rails, to support heavy 19" components

# ADDITIONAL PRODUCT DETAILS

Slide Rail kit for mounting between a front and a rear pair of Slide rails, to support heavy 19" components. Side system punchings for mounting accessories and cooling components that expel to the side.