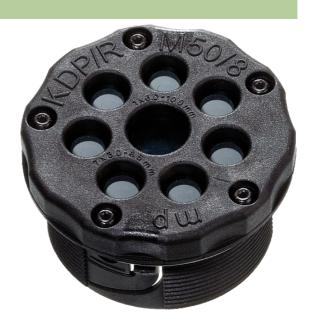

## **MODLINK MSDD CABLE ENTRY SYSTEM**

KDP/R

round (M 50) Cable diameter (7)  $\times$  3...6.5 mm, (1)  $\times$  6...10 mm

For sale only in packing units

## Illustration

Product may differ from Image

## **Approvals**

| Technical Data                 |                                                                            |
|--------------------------------|----------------------------------------------------------------------------|
| Sealing range (cable diameter) | (7) × 36.5 mm, (1) × 610 mm                                                |
| Protection                     | IP65                                                                       |
| Housing                        | Polyamide                                                                  |
| General data                   |                                                                            |
| Dimensions H × W × D           | 33×58×58 mm                                                                |
| Cut-out                        | 50.5×50.5                                                                  |
| Mounting method                | DIN-rail mounting or screw mounting via locknut (wall thickness 1.52.0 mm) |
| Temperature range              | -30+70 °C                                                                  |