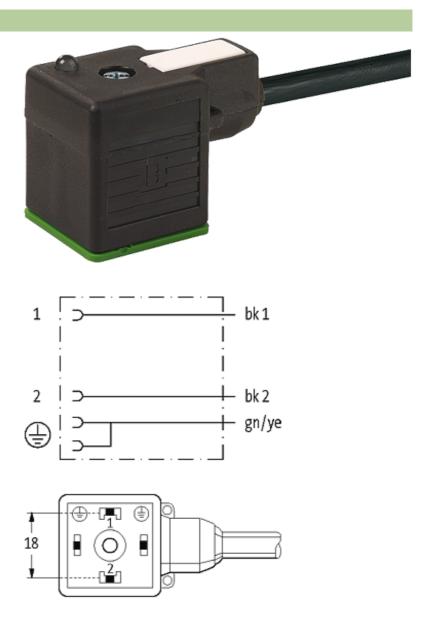

## **MSUD VALVE PLUG FORM A 18MM**

PVC 3X0.75 black 1.5m

Form A (18 mm) 0...230 V AC/DC, without components

Further cable lengths on request. Plastic housings with good resistance against chemicals and oils. The resistance to aggressive media should be individually tested for your application. Further details on request.

## Illustration

stay connected

Product may differ from Image