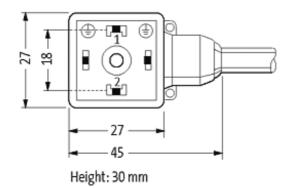

## **MSUD VALVE PLUG FORM A 18MM**

PVC 3X0.75 black 1.5m

Form A (18 mm) 0...230 V AC/DC, without components

Further cable lengths on request. Plastic housings with good resistance against chemicals and oils. The resistance to aggressive media should be individually tested for your application. Further details on request.

## Illustration

stay connected

Product may differ from Image