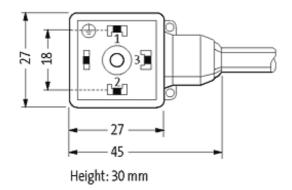

## **MSUD VALVE PLUG FORM A 18MM**

PVC 5X0.75 YELLOW, 3m

Form A (18 mm) for pressure switch 24 V DC with LED (yellow/green)

Further cable lengths on request. Plastic housings with good resistance against chemicals and oils. The resistance to aggressive media should be individually tested for your application. Further details on request.

## **Approvals**

|  | и | ш |  |
|--|---|---|--|
|  |   |   |  |

18141

| Technical Data                |                                        |  |  |
|-------------------------------|----------------------------------------|--|--|
| Operating voltage             | 24 V DC ±25 %                          |  |  |
| Operating current per contact | max. 4 A                               |  |  |
| Locking of ports              | M3 (recommended torque 0.4 Nm)         |  |  |
| Protection                    | IP67 inserted and tightened (EN 60529) |  |  |
| Housing                       | Black plastic (gray on request)        |  |  |
| Cables                        |                                        |  |  |
| Cable number                  | 018                                    |  |  |
| No./diameter of wires         | 5 × 0.75 mm²                           |  |  |
| Wire isolation                | PVC (bk, num, gnye)                    |  |  |
| Jacket Color                  | yellow                                 |  |  |
| Shore hardness outer jacket   | 80 ± 5A                                |  |  |
| Material (jacket)             | PVC                                    |  |  |
| Outer diameter                | approx. 7.0 mm                         |  |  |
| Bend radius (fixed)           | 5 × outer Ø                            |  |  |
| Bend radius (moving)          | 10 × outer Ø                           |  |  |
| Temperature range (fixed)     | -30+70 °C                              |  |  |
| Temperature range (mobile)    | -5+70 °C                               |  |  |
| General data                  |                                        |  |  |
| Temperature range             | -25+85 °C, depending on cable quality  |  |  |
| Commercial data               |                                        |  |  |
| country of origin             | DE                                     |  |  |
| customs tariff number         | 85444290                               |  |  |