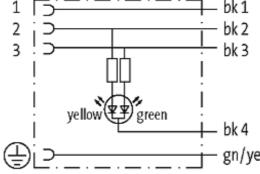

## **MSUD VALVE PLUG FORM A 18MM**

PVC 5X0.75 YELLOW, 3m

Form A (18 mm) for pressure switch 24 V DC with LED (yellow/green)

Further cable lengths on request. Plastic housings with good resistance against chemicals and oils. The resistance to aggressive media should be individually tested for your application. Further details on request.

## **Approvals**

|  | и | ш |  |
|--|---|---|--|
|  |   |   |  |

18141

| Technical Data                |                                        |  |  |
|-------------------------------|----------------------------------------|--|--|
| Operating voltage             | 24 V DC ±25 %                          |  |  |
| Operating current per contact | max. 4 A                               |  |  |
| Locking of ports              | M3 (recommended torque 0.4 Nm)         |  |  |
| Protection                    | IP67 inserted and tightened (EN 60529) |  |  |
| Housing                       | Black plastic (gray on request)        |  |  |
| Cables                        |                                        |  |  |
| Cable number                  | 018                                    |  |  |
| No./diameter of wires         | 5 × 0.75 mm²                           |  |  |
| Wire isolation                | PVC (bk, num, gnye)                    |  |  |
| Jacket Color                  | yellow                                 |  |  |
| Shore hardness outer jacket   | 80 ± 5A                                |  |  |
| Material (jacket)             | PVC                                    |  |  |
| Outer diameter                | approx. 7.0 mm                         |  |  |
| Bend radius (fixed)           | 5 × outer Ø                            |  |  |
| Bend radius (moving)          | 10 × outer Ø                           |  |  |
| Temperature range (fixed)     | -30+70 °C                              |  |  |
| Temperature range (mobile)    | -5+70 °C                               |  |  |
| General data                  |                                        |  |  |
| Temperature range             | -25+85 °C, depending on cable quality  |  |  |
| Commercial data               |                                        |  |  |
| country of origin             | DE                                     |  |  |
| customs tariff number         | 85444290                               |  |  |