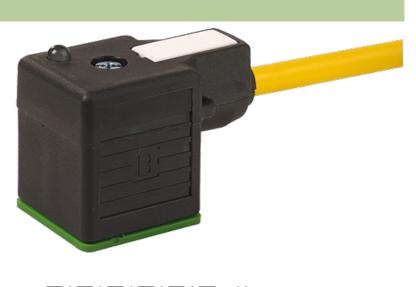

## **MSUD VALVE PLUG FORM A 18MM**

PVC 5X0.75 YELLOW, 3m

Form A (18 mm) for pressure switch 24 V DC with LED (yellow/green)

Further cable lengths on request. Plastic housings with good resistance against chemicals and oils. The resistance to aggressive media should be individually tested for your application. Further details on request.

## Illustration

stay connected

Product may differ from Image