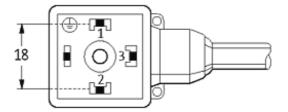

## **MSUD VALVE PLUG FORM A 18MM**

PVC 5X0.75 YELLOW, 3m

Form A (18 mm) for pressure switch 24 V DC with LED (yellow/green)

Further cable lengths on request. Plastic housings with good resistance against chemicals and oils. The resistance to aggressive media should be individually tested for your application. Further details on request.

## **Approvals**

|  | и | ш |  |
|--|---|---|--|
|  |   |   |  |

18141

| Technical Data                |                                        |  |  |
|-------------------------------|----------------------------------------|--|--|
| Operating voltage             | 24 V DC ±25 %                          |  |  |
| Operating current per contact | max. 4 A                               |  |  |
| Locking of ports              | M3 (recommended torque 0.4 Nm)         |  |  |
| Protection                    | IP67 inserted and tightened (EN 60529) |  |  |
| Housing                       | Black plastic (gray on request)        |  |  |
| Cables                        |                                        |  |  |
| Cable number                  | 018                                    |  |  |
| No./diameter of wires         | 5 × 0.75 mm²                           |  |  |
| Wire isolation                | PVC (bk, num, gnye)                    |  |  |
| Jacket Color                  | yellow                                 |  |  |
| Shore hardness outer jacket   | 80 ± 5A                                |  |  |
| Material (jacket)             | PVC                                    |  |  |
| Outer diameter                | approx. 7.0 mm                         |  |  |
| Bend radius (fixed)           | 5 × outer Ø                            |  |  |
| Bend radius (moving)          | 10 × outer Ø                           |  |  |
| Temperature range (fixed)     | -30+70 °C                              |  |  |
| Temperature range (mobile)    | -5+70 °C                               |  |  |
| General data                  |                                        |  |  |
| Temperature range             | -25+85 °C, depending on cable quality  |  |  |
| Commercial data               |                                        |  |  |
| country of origin             | DE                                     |  |  |
| customs tariff number         | 85444290                               |  |  |