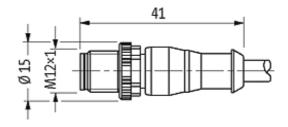

# M12 MALE 0° / MSUD VALVE PLUG FORM A 18MM

PUR 3X0.75 black 2.5m

Form A (18 mm) – M12, male straight LED and suppression 3-pole

Further cable lengths on request. Plastic housings with good resistance against chemicals and oils. The resistance to aggressive media should be individually tested for your application. Further details on request.

#### Illustration

stay connected

Product may differ from Image

### Form

| 1 | Λ | 8 | Q | 1   |
|---|---|---|---|-----|
| - | u | u | u | - 1 |

| 10001                                         |  |
|-----------------------------------------------|--|
|                                               |  |
| 24 V AC ±20 % / DC ±25 %                      |  |
| max. 4 A                                      |  |
| max. 55 V                                     |  |
| max. 20 ms                                    |  |
| M3/M12 × 1 mm (recommended torque 0.4/0.6 Nm) |  |
| IP67 inserted and tightened (EN 60529)        |  |
| Black plastic (gray on request)               |  |
|                                               |  |
| 626                                           |  |
| 3 × 0.75 mm²                                  |  |
| PVC (bk, num, gnye)                           |  |
| 2 Mio.                                        |  |
| black                                         |  |
| 85 ± 5A                                       |  |
| PUR/PVC (UL/CSA)                              |  |
| approx. 5.9 mm                                |  |
| 10 × outer Ø                                  |  |
| 15 × outer Ø                                  |  |
| -30+80 °C                                     |  |
| -5+80 °C                                      |  |
|                                               |  |
| CZ                                            |  |
| 85444290                                      |  |
| 1                                             |  |
|                                               |  |