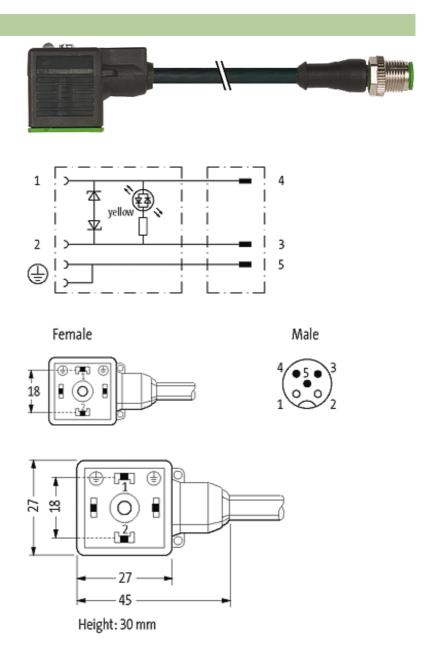

# M12 MALE 0° / MSUD VALVE PLUG FORM A 18MM

PUR 3X0.75 black 2.5m

Form A (18 mm) – M12, male straight LED and suppression 3-pole

Further cable lengths on request. Plastic housings with good resistance against chemicals and oils. The resistance to aggressive media should be individually tested for your application. Further details on request.

#### Illustration

stay connected

Product may differ from Image

### Form

| 1 | Λ | 8 | Q | 1   |
|---|---|---|---|-----|
| - | u | u | u | - 1 |

| 10001                                         |  |
|-----------------------------------------------|--|
|                                               |  |
| 24 V AC ±20 % / DC ±25 %                      |  |
| max. 4 A                                      |  |
| max. 55 V                                     |  |
| max. 20 ms                                    |  |
| M3/M12 × 1 mm (recommended torque 0.4/0.6 Nm) |  |
| IP67 inserted and tightened (EN 60529)        |  |
| Black plastic (gray on request)               |  |
|                                               |  |
| 626                                           |  |
| 3 × 0.75 mm²                                  |  |
| PVC (bk, num, gnye)                           |  |
| 2 Mio.                                        |  |
| black                                         |  |
| 85 ± 5A                                       |  |
| PUR/PVC (UL/CSA)                              |  |
| approx. 5.9 mm                                |  |
| 10 × outer Ø                                  |  |
| 15 × outer Ø                                  |  |
| -30+80 °C                                     |  |
| -5+80 °C                                      |  |
|                                               |  |
| CZ                                            |  |
| 85444290                                      |  |
| 1                                             |  |
|                                               |  |