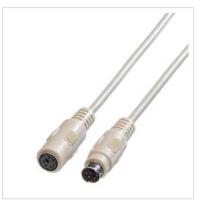

## ROLINE PS/2 Cable, M - F, 6.0 m

Product No. 11.01.5660 roling Designed for Profession

**Manufacturer** ROLINE

**Manufacturer No.** 11.01.5660

**EAN (single piece)** 7611990119264

- Extends the keyboard or mouse cable of a PC, e.g. for location of the computer under a table or for connection to a switchbox
- Cable with 6-pole Mini DIN plug and socket, 1:1

| Technical specifications   |                                        |
|----------------------------|----------------------------------------|
| Manufacturer               | ROLINE                                 |
| Product group              | Cable                                  |
| Product type               | Keyboard cable for PS/2-compatible PCs |
| Colour                     | grey                                   |
| Length                     | 6 m                                    |
| Connection ports           | Male / Female                          |
| side 1 connector           | PS/2 Male                              |
| side 2 connector           | PS/2 Female                            |
| Side 1 Connector Type      | PS/2                                   |
| Side 1 Connector<br>Gender | Male                                   |
| Side 2 Connector Type      | PS/2                                   |
| Side 2 Connector<br>Gender | Female                                 |