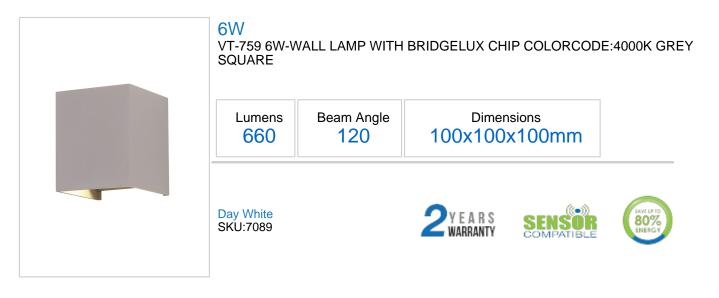

## **Technical Information**

| Instant Start: | 0-100% in lt1s |
|----------------|----------------|
| Watts:         | 6              |
| Lumens:        | 660            |
| Shape:         | Square         |
| Beam Angle:    | 120            |
| Unit Color:    | GREY           |
| Body Type:     | Aluminium      |
| Long life:     | 20,000 Hours   |
|                |                |