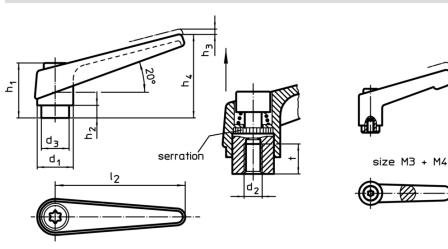

## Drawing

## **Order information**

| Dimensions     |                |                |                |                |                |                |                |    | I   | Art. No.   |
|----------------|----------------|----------------|----------------|----------------|----------------|----------------|----------------|----|-----|------------|
| d <sub>1</sub> | d <sub>2</sub> | d <sub>3</sub> | h <sub>1</sub> | h <sub>2</sub> | h <sub>3</sub> | h <sub>4</sub> | l <sub>2</sub> | t  | -   |            |
|                |                |                |                |                |                |                |                | ≥  |     |            |
|                | [mm]           |                |                |                |                |                |                |    |     |            |
| orange         |                |                |                |                |                |                |                |    |     |            |
| 25             | M12            | 19             | 43             | 11             | 4              | 63             | 89             | 17 | 171 | 24390.0521 |