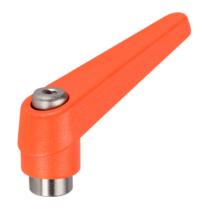

#### Lever

• Zinc die-cast, plastic coated, orange similar to RAL 2004, matt structure

## Threaded part

Stainless steel 1.4305

#### Inner parts

Stainless steel 1.4305