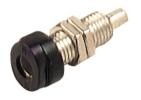

## BUG 10 schwarz/black

Industrial Connectors:Measuring and Testing Equipment:Sockets:4 mm system

| Product description  |                                                                                                                                                                                  |
|----------------------|----------------------------------------------------------------------------------------------------------------------------------------------------------------------------------|
| Description          | Socket with oval insulated head, 4 mm diameter tin-plated brass socket, with solder connection.                                                                                  |
| Type                 | BUG 10 schwarz/black                                                                                                                                                             |
| Order No.            | 930 175-100                                                                                                                                                                      |
| System               | 4 mm system                                                                                                                                                                      |
| Housing Color        | black                                                                                                                                                                            |
| Color types          |                                                                                                                                                                                  |
| Other standard types | red color, order no. 930 175-101; blue color, order no. 930 175-102; yellow color, order no. 930 175-103; green color, order no. 930 175-104; white color, order no. 930 175-107 |