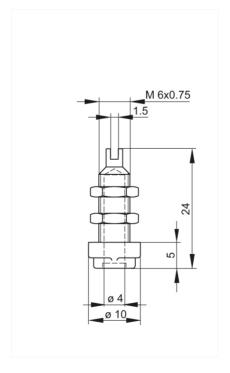

## BUG 10 schwarz/black

Industrial Connectors:Measuring and Testing Equipment:Sockets:4 mm system

| Product description  |                                                                                                                                                                                  |
|----------------------|----------------------------------------------------------------------------------------------------------------------------------------------------------------------------------|
| Description          | Socket with oval insulated head, 4 mm diameter tin-plated brass socket, with solder connection.                                                                                  |
| Type                 | BUG 10 schwarz/black                                                                                                                                                             |
| Order No.            | 930 175-100                                                                                                                                                                      |
| System               | 4 mm system                                                                                                                                                                      |
| Housing Color        | black                                                                                                                                                                            |
| Color types          |                                                                                                                                                                                  |
| Other standard types | red color, order no. 930 175-101; blue color, order no. 930 175-102; yellow color, order no. 930 175-103; green color, order no. 930 175-104; white color, order no. 930 175-107 |

Technical data

| Type of contact                                                    | socket           |
|--------------------------------------------------------------------|------------------|
| Type of termination                                                | solder           |
| Rated voltage                                                      | DC 60 V          |
| Rated current                                                      | 16 A             |
| Contact resistance                                                 | 5 mOhm           |
| Mounting                                                           | screw            |
| Material                                                           |                  |
| Contact material                                                   | brass            |
| Cultact material                                                   | DIASS            |
| Contact material                                                   | tin-plated       |
|                                                                    |                  |
| Contact surface material                                           | tin-plated       |
| Contact surface material Housing material                          | tin-plated       |
| Contact surface material Housing material Environmental conditions | tin-plated<br>PF |